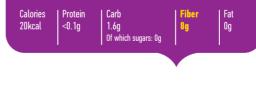

### **NUTRITION FACTS** SERVING SIZE: 2 sticks - 10g

THE RECIPE (TABLE TOP FIBER)

NUTRIOSE® 06 soluble fiber (corn)

LIST OF INGREDIENTS

This informative and technical document is provided for Food Business Operators or Health Care professionals, including prospective customers for ROQUETTE and not intended to be delivered as such to final consumers. Legal, regulatory, policies and requirements are subject to change and jurisdictional variation.