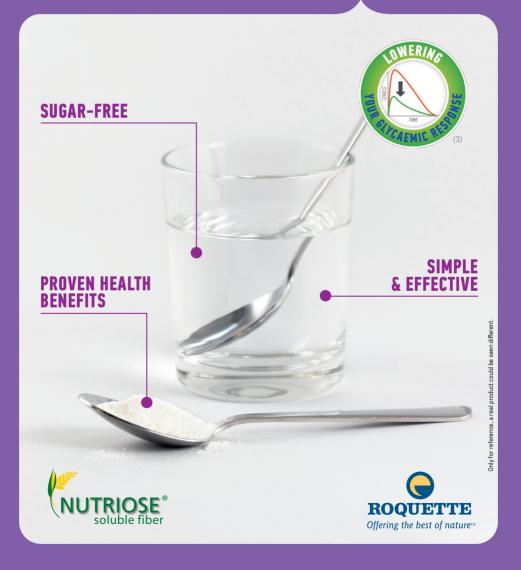

### NUTRIOSE® soluble fiber **KEY FACTS**

The sugar-free soluble fiber that helps you reach cosily your daily targets

- Excellent tolerance
- Easy to use everyday
- Sugar-free
- Non-GMO, Kosher & Halal certified

### NUTRIOSE® 06 soluble fiber Key benefits to boost fiber in daily foods

| Nutritional | <ul> <li>Clinically-proven benefits on:</li> <li>Digestive health - 2 sticks per day of this table top fiber deliver more than 8g of NUTRIOSE<sup>®</sup> 06, the amount with clinically-proven benefits on digestive health</li> <li>Blood glucose management, supported by 7 clinical studies</li> <li>Low glycaemic response (GR:25)</li> <li>Slow energy release</li> </ul> |
|-------------|---------------------------------------------------------------------------------------------------------------------------------------------------------------------------------------------------------------------------------------------------------------------------------------------------------------------------------------------------------------------------------|
| Functional  | Ease of use     Quick dispersion and dissolution                                                                                                                                                                                                                                                                                                                                |
| Sensory     | Neutral taste                                                                                                                                                                                                                                                                                                                                                                   |

#### **SUGGESTED CLAIMS\* (EU)**

- High fiber
- Sugar-free
- Lowering glycaemic response\*\*\*
- \*\* More than 6g per 100mL of finished product \*\*\*No more than 0.5g of sugars per 100mL of finished product \*\*\*\* Comsumption of foods/drinks containing NUTRIOSE® instead of sugars induces a lower blood glucose rise after their consumption compared to sugar-containing foods/drinks.